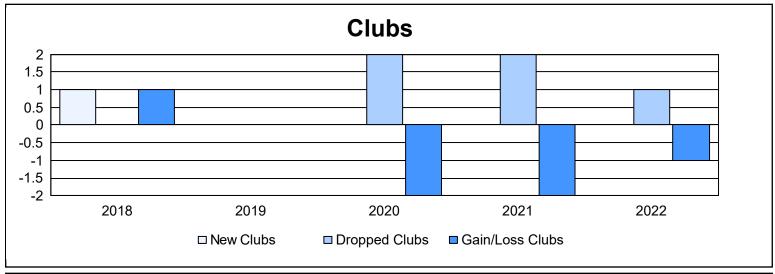

District 107 I As of June 2022 Cumulative

| Year      | New<br>Clubs | Dropped<br>Clubs | Gain/<br>Loss<br>Clubs | New<br>Members | Charter<br>Members | Reinstate<br>Members | Transfer<br>Members | Total<br>Member<br>Added | Total<br>Members<br>Dropped | Gain/<br>Loss<br>Members |
|-----------|--------------|------------------|------------------------|----------------|--------------------|----------------------|---------------------|--------------------------|-----------------------------|--------------------------|
| 2017-2018 | 1            | 0                | 1                      | 58             | 34                 | 4                    | 3                   | 99                       | 133                         | -34                      |
| 2018-2019 | 0            | 0                | 0                      | 50             | 5                  | 3                    | 6                   | 64                       | 117                         | -53                      |
| 2019-2020 | 0            | 2                | -2                     | 51             | 0                  | 0                    | 6                   | 57                       | 109                         | -52                      |
| 2020-2021 | 0            | 2                | -2                     | 32             | 1                  | 0                    | 4                   | 37                       | 85                          | -48                      |
| 2021-2022 | 0            | 1                | -1                     | 35             | 0                  | 3                    | 2                   | 40                       | 111                         | -71                      |
| Average   | 0            | 1                | -1                     | 45             | 8                  | 2                    | 4                   | 59                       | 111                         | -52                      |